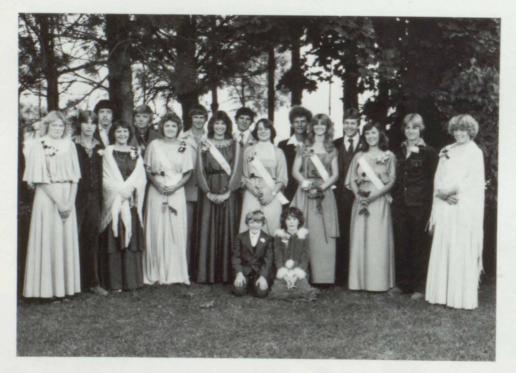

Homecoming Court

Kneeling Left to Right: Andy Denman, and Shannon Carpenter. First row-Standing L to R: Sophomore representatives Pam Brown, and Joe Yelsik; Junior representatives, Brian Shaw and Cathy Kral; King and Queen candidates, Dave Kimmel and Cyndi Contreraz; King and Queen candidates, Tim Wingle and Kathi Burlingame, Honorary Queen and Escort, Ase Larsson and Roger Palek; King and Queen candidates Delbert Sutton and Deb Reist; King and Queen candidates, Joe Bleibtrey and Tina Shaw; Freshman representatives, Rod Reist and Jill Wicke.